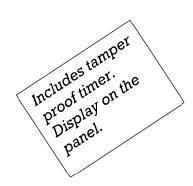

**Movement** Unit on castors plus flexible wand.

**UL Control Panel with Indictors**Control panel includes temperature indicator, tamper proof timer

and various safety interlocks.

SaniZap®-600-4-240 Mobile Steam Generator