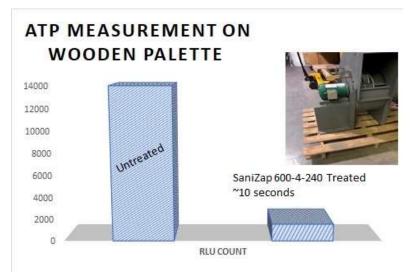

- Best energy efficiency with patented steam production. No boiler. On-Off at will.
- Control the temperature easily with settings and application distance. Versatile programming features included. Panel is UL rated.
- CLEANING MODES: DUSTING-DEGREASING-GRIME REMOVAL -ANTIMICROBIAL
- See Video Multi Purpose SaniZap-4 for high level sanitizer ion and for cleaning grime! YouTube