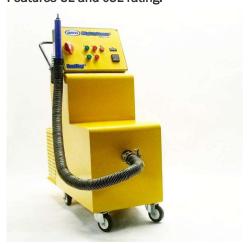

## SaniZap®-600-4-240 Versatile Mobile Steam Generator

This Versatile Unit offers Cleaning Modes for Dusting, Steam Soap-Degreasing and Dry Antimicrobial Steam use. Each type of use requires proper knowledge of residence time, that Bayzi provides in the manual. Features UL and cUL rating.

**Movement** Unit on castors plus flexible wand.

**UL Control Panel with Indictors**Control panel includes temperature indicator, tamper proof timer

and various safety interlocks.

SaniZap®-600-4-240 Mobile Steam Generator